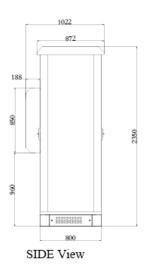

#### Structure

| Structure                                |                                                                |
|------------------------------------------|----------------------------------------------------------------|
| Protection Class:                        | IP55                                                           |
| Rack Unit Size:                          | 27U                                                            |
| Battery Space:                           | 12.83 inches (2 Sections)                                      |
| Cabinet Type:                            | Floor standing Integrated Outdoor Cabinet w/ Air conditioner   |
| Color:                                   | Grey RAL7035                                                   |
| Material:                                | Powder Coated Galvanized Steel                                 |
| Unit Dimension (HxWxD):                  | 33.46 x 31.50 x 92.52 inches (without extruded rain Hood Dims) |
| Unit Weight(lbs):                        | 566.43                                                         |
| Internal Depth(Front Rail to Back Door): | 24.72                                                          |
| Rail to Rail Depth:                      | 23.81                                                          |
| Shipping Dimension (HxWxD):              | 37.01 x 43.31x 100.39 inches                                   |
| Shipping Weight:                         | 705.28                                                         |
| Electrical                               |                                                                |
| Air Conditioner:                         | AC110V Cooling Capacity 1.5W (5118 Btu (refrigerant: R134a)    |
| Fan:                                     | ADC48V Cooling Emergency Fans x1 (with temperature controller) |
| Grounding:                               | Earthing Copper Bar, Grounding Wires                           |
| Door Alarm:                              | Front and rear door alarms                                     |
| Lights:                                  | DC48V LED Lights (2)                                           |
| Certifications                           |                                                                |
| Safety:                                  | CE                                                             |
| Approvals:                               | DIN41491, DIN41494, EIA/ECA-310-E, IEC 60297-3-100, RoHS       |
| Warranty                                 |                                                                |
| Product Warranty:                        | 1-year                                                         |