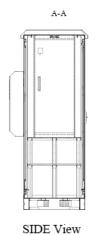

#### Structure

| Structure                                |                                                                |
|------------------------------------------|----------------------------------------------------------------|
| Protection Class:                        | IP55                                                           |
| Rack Unit Size:                          | 27U                                                            |
| Battery Space:                           | 12.83 inches (2 Sections)                                      |
| Cabinet Type:                            | Floor standing Integrated Outdoor Cabinet w/ Air conditioner   |
| Color:                                   | Grey RAL7035                                                   |
| Material:                                | Powder Coated Galvanized Steel                                 |
| Unit Dimension (HxWxD):                  | 33.46 x 31.50 x 92.52 inches (without extruded rain Hood Dims) |
| Unit Weight(lbs):                        | 566.43                                                         |
| Internal Depth(Front Rail to Back Door): | 24.72                                                          |
| Rail to Rail Depth:                      | 23.81                                                          |
| Shipping Dimension (HxWxD):              | 37.01 x 43.31x 100.39 inches                                   |
| Shipping Weight:                         | 705.28                                                         |
| Electrical                               |                                                                |
| Air Conditioner:                         | AC110V Cooling Capacity 1.5W (5118 Btu (refrigerant: R134a)    |
| Fan:                                     | ADC48V Cooling Emergency Fans x1 (with temperature controller) |
| Grounding:                               | Earthing Copper Bar, Grounding Wires                           |
| Door Alarm:                              | Front and rear door alarms                                     |
| Lights:                                  | DC48V LED Lights (2)                                           |
| Certifications                           |                                                                |
| Safety:                                  | CE                                                             |
| Approvals:                               | DIN41491, DIN41494, EIA/ECA-310-E, IEC 60297-3-100, RoHS       |
| Warranty                                 |                                                                |
| Product Warranty:                        | 1-year                                                         |