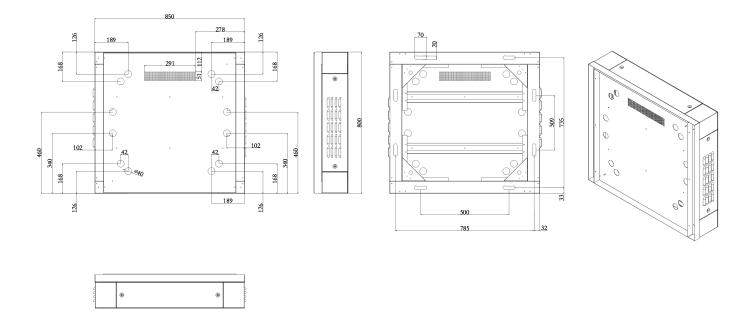

#### Structure

| Structure                                |                                                                |
|------------------------------------------|----------------------------------------------------------------|
| Protection Class:                        | IP55                                                           |
| Rack Unit Size:                          | 27U                                                            |
| Battery Space:                           | 12.83 inches (2 Sections)                                      |
| Cabinet Type:                            | Floor standing Integrated Outdoor Cabinet w/ Air conditioner   |
| Color:                                   | Grey RAL7035                                                   |
| Material:                                | Powder Coated Galvanized Steel                                 |
| Unit Dimension (HxWxD):                  | 33.46 x 31.50 x 92.52 inches (without extruded rain Hood Dims) |
| Unit Weight(lbs):                        | 566.43                                                         |
| Internal Depth(Front Rail to Back Door): | 24.72                                                          |
| Rail to Rail Depth:                      | 23.81                                                          |
| Shipping Dimension (HxWxD):              | 37.01 x 43.31x 100.39 inches                                   |
| Shipping Weight:                         | 705.28                                                         |
| Electrical                               |                                                                |
| Air Conditioner:                         | AC110V Cooling Capacity 1.5W (5118 Btu (refrigerant: R134a)    |
| Fan:                                     | ADC48V Cooling Emergency Fans x1 (with temperature controller) |
| Grounding:                               | Earthing Copper Bar, Grounding Wires                           |
| Door Alarm:                              | Front and rear door alarms                                     |
| Lights:                                  | DC48V LED Lights (2)                                           |
| Certifications                           |                                                                |
| Safety:                                  | CE                                                             |
| Approvals:                               | DIN41491, DIN41494, EIA/ECA-310-E, IEC 60297-3-100, RoHS       |
| Warranty                                 |                                                                |
| Product Warranty:                        | 1-year                                                         |