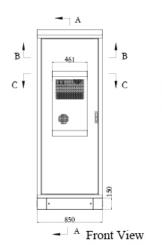

#### Structure

| Structure                                |                                                                |
|------------------------------------------|----------------------------------------------------------------|
| Protection Class:                        | IP55                                                           |
| Rack Unit Size:                          | 27U                                                            |
| Battery Space:                           | 12.83 inches (2 Sections)                                      |
| Cabinet Type:                            | Floor standing Integrated Outdoor Cabinet w/ Air conditioner   |
| Color:                                   | Grey RAL7035                                                   |
| Material:                                | Powder Coated Galvanized Steel                                 |
| Unit Dimension (HxWxD):                  | 33.46 x 31.50 x 92.52 inches (without extruded rain Hood Dims) |
| Unit Weight(lbs):                        | 566.43                                                         |
| Internal Depth(Front Rail to Back Door): | 24.72                                                          |
| Rail to Rail Depth:                      | 23.81                                                          |
| Shipping Dimension (HxWxD):              | 37.01 x 43.31x 100.39 inches                                   |
| Shipping Weight:                         | 705.28                                                         |
| Electrical                               |                                                                |
| Air Conditioner:                         | AC110V Cooling Capacity 1.5W (5118 Btu (refrigerant: R134a)    |
| Fan:                                     | ADC48V Cooling Emergency Fans x1 (with temperature controller) |
| Grounding:                               | Earthing Copper Bar, Grounding Wires                           |
| Door Alarm:                              | Front and rear door alarms                                     |
| Lights:                                  | DC48V LED Lights (2)                                           |
| Certifications                           |                                                                |
| Safety:                                  | CE                                                             |
| Approvals:                               | DIN41491, DIN41494, EIA/ECA-310-E, IEC 60297-3-100, RoHS       |
| Warranty                                 |                                                                |
| Product Warranty:                        | 1-year                                                         |