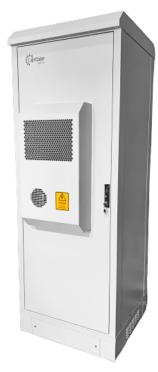

## LightSaber Optics LSO-27UOD-850800-AC1500W

# 27RU 850mm Wide x 800mm Deep Outdoor Cabinet with AC 1500W (5K-Btu)Air conditioner IP55 Rated|Grey

Outdoor Telecommunication Cabinet with Air Conditioner (sandwich panel double-wall structure design) is mainly used for wireless communications to house a variety of batteries and equipment, including the new generation of 5G systems, LTE networks, communication networks/network integrated services, access/transmission switching station, emergency communication/transmission. It is designed for a variety of applications and can be tailored to fit your specific needs.

Air conditioner is installed on cabinet for keeping a stable temperature inside cabinet so as to increase service life and stability of battery and equipment. It provides a secure, thermally managed environment for backup battery systems for telecommunications and cable applications.

#### Features:

- Fully assembled.
- Sandwich structure for better cooling efficiency.
- 27U equipment space plus 2 sections of battery storage space (13in Height of each space).
- 4-point locking system.
- Reversible adjustable 19inch or 23inch equipment rail, with cable rings included (default configuration:19inch).
- Front door and rear door opening access.
- Wind stop bracket to hold the doors when opening.
- 150mm Height Plinth (includes mounting hardware).
- Copper grounding bar.
- Cabinet made for low thermal conductivity and fireproof heat insulation material.
- AC110V 60Hz 1500W(5118 BTU) Air conditioner.
- Document box at the rear door for store the equipment manual or useful document.
- Cable entry holes with grommet on the bottom.
- Wind-proof, sand-proof, rain-proof, sun-proof and anti-theft, protection level IP55.