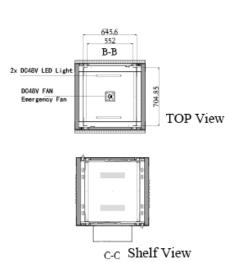

#### Also Includes:

- 1x DC48V emergency fan (with temperature controller).
- 2x DC48V LED lights (Front and rear top).
- 2x Front Door alarm sensors and 2 x rear door alarm sensors (1 sensor is connecting to the DC48V LED light, the light will be ON when the door opens and OFF when the door closed; 1 sensor is pre-configured with the EMS unit).
- 30 x M6 cagenut.
- 2 Keys.
- 1 Manua.

#### Structure

| Structure                                |                                                                |
|------------------------------------------|----------------------------------------------------------------|
| Protection Class:                        | IP55                                                           |
| Rack Unit Size:                          | 27U                                                            |
| Battery Space:                           | 12.83 inches (2 Sections)                                      |
| Cabinet Type:                            | Floor standing Integrated Outdoor Cabinet w/ Air conditioner   |
| Color:                                   | Grey RAL7035                                                   |
| Material:                                | Powder Coated Galvanized Steel                                 |
| Unit Dimension (HxWxD):                  | 33.46 x 31.50 x 92.52 inches (without extruded rain Hood Dims) |
| Unit Weight(lbs):                        | 566.43                                                         |
| Internal Depth(Front Rail to Back Door): | 24.72                                                          |
| Rail to Rail Depth:                      | 23.81                                                          |
| Shipping Dimension (HxWxD):              | 37.01 x 43.31x 100.39 inches                                   |
| Shipping Weight:                         | 705.28                                                         |
| Electrical                               |                                                                |
| Air Conditioner:                         | AC110V Cooling Capacity 1.5W (5118 Btu (refrigerant: R134a)    |
| Fan:                                     | ADC48V Cooling Emergency Fans x1 (with temperature controller) |
| Grounding:                               | Earthing Copper Bar, Grounding Wires                           |
| Door Alarm:                              | Front and rear door alarms                                     |
| Lights:                                  | DC48V LED Lights (2)                                           |
| Certifications                           |                                                                |
| Safety:                                  | CE                                                             |
| Approvals:                               | DIN41491, DIN41494, EIA/ECA-310-E, IEC 60297-3-100, RoHS       |
| Warranty                                 |                                                                |
| Product Warranty:                        | 1-year                                                         |