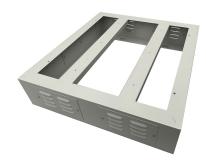

# 6-inch Height Outdoor Cabinet plinth, Suitable for 650mm Wide x 600mm Deep Outdoor Cabinet

#### Features:

- Welded plinth for supporting cabinet on the ground.
- 6inch height bottom plinth.
- Cable entry holes with metal cover on 4 sides.
- Compitable with 650mmWide x 600mmDeep outdoor cabinet.

#### Physical

| Physical                   |                                                          |
|----------------------------|----------------------------------------------------------|
| Cabinet Type:              | Outdoor Cabinet Accessories                              |
| Color:                     | Grey RAL7035                                             |
| Material:                  | Galvanized Steel                                         |
| Unit Dimension(WxDxH):     | 25.59 x 23.62 x 5.90 inches                              |
| Unit Weight(lbs.):         | 24.25                                                    |
| Shipping Dimension(WxDxH): | 25.98 x 24.41 x 10.24 inches                             |
| Shipping Weight(lbs.):     | 28.65                                                    |
| Electrical                 |                                                          |
| Cooling:                   | N/A                                                      |
| Grounding:                 | N/A                                                      |
| Certifications             |                                                          |
| Safety:                    | CE                                                       |
| Approvals:                 | DIN41491, DIN41494, EIA/ECA-310-E, IEC 60297-3-100, RoHS |
| Warranty                   |                                                          |
| Product Warranty:          | 1 Year                                                   |